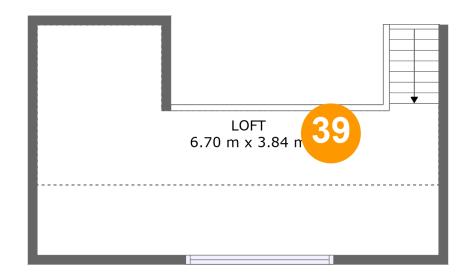

#### **Room Dimensions**

Floor 7 Total sqm: 20 Living area: 12

| #  | Room name | Dimensions      | Area (sqm) | Counted as Living Area |
|----|-----------|-----------------|------------|------------------------|
| 39 | Loft      | 6.70 m x 3.84 m | 12 m2      | Yes                    |

Floor 7 - Loft

Dimensions: 6.70 m x 3.84

m

**Area**: 12 m2

Counted as Living Area: Yes

Heated: Yes Finished: Yes Enclosed: Yes Contiguous:

Yes