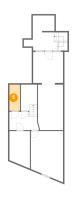

## 44 Floor 3 - Bedroom

Dimensions: 4.02 m x 2.42

m

Area: 9 m2

Counted as Living Area: Yes

Heated: Yes Finished: Yes Enclosed: Yes Contiguous:

Yes