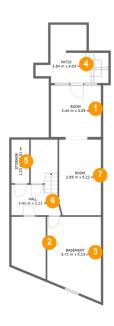

#### **Room Dimensions**

Floor 1 Total sqm: 89 Living area: 0

| # | Room name   | Dimensions      | Area (sqm) | Counted as Living Area |
|---|-------------|-----------------|------------|------------------------|
| 1 | Room        | 3.44 m x 3.55 m | 12 m2      | No                     |
| 2 | Crawl Space | 2.37 m x 3.83 m | 9 m2       | No                     |
| 3 | Basement    | 3.71 m x 5.13 m | 19 m2      | No                     |
| 4 | Patio       | 3.84 m x 4.03 m | 14 m2      | No                     |
| 5 | Storage     | 1.23 m x 3.01 m | 4 m2       | No                     |
| 6 | Hall        | 3.41 m x 2.11 m | 13 m2      | No                     |
| 7 | Room        | 2.89 m x 5.22 m | 15 m2      | No                     |

## 1 - Room

Dimensions: 3.44 m x 3.55

m

**Area**: 12 m2

Counted as Living Area: No

Heated: Yes Finished: Yes Enclosed: Yes Contiguous:

No

Permitted: Yes Wet Space: No Addition: No Conversion: No

# Ploor 1 - Crawl Space

Dimensions: 2.37 m x 3.83

m

Area: 9 m2

Counted as Living Area: No

Heated: No Finished: No Enclosed: No Contiguous:

Yes

## 3 Floor 1 - Basement

**Dimensions:** 3.71 m x 5.13

m

**Area**: 19 m2

Counted as Living Area: No

Heated: No Finished: Yes Enclosed: Yes

Contiguous:

Yes

## 4 Floor 1 - Patio

Dimensions: 3.84 m x 4.03

m

**Area**: 14 m2

Counted as Living Area: No

Heated: No Finished: Yes Enclosed: No

**Contiguous:** 

Yes

# 5 Floor 1 - Storage

Dimensions: 1.23 m x 3.01

m

Area: 4 m2

Counted as Living Area: No

Heated: No Finished: No Enclosed: No Contiguous:

Yes

6 Floor 1 - Hall

Dimensions: 3.41 m x 2.11

m

**Area**: 13 m2

Counted as Living Area: No

Heated: Yes Finished: Yes Enclosed: Yes Contiguous:

No

Permitted: Yes Wet Space: No Addition: No Conversion: No

Floor 1 - Room

Dimensions: 2.89 m x 5.22

m

**Area**: 15 m2

Counted as Living Area: No

Heated: Yes Finished: Yes Enclosed: Yes

Contiguous:

No

Permitted: Yes Wet Space: No Addition: No Conversion: No