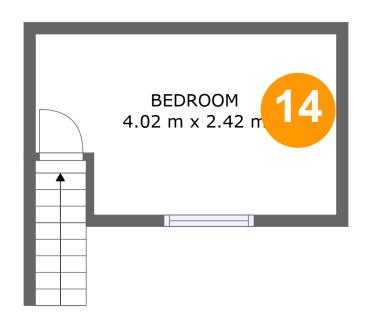

#### **Room Dimensions**

Floor 3 Total sqm: 11 Living area: 11

| #  | Room name | Dimensions      | Area (sqm) | Counted as Living Area |
|----|-----------|-----------------|------------|------------------------|
| 14 | Bedroom   | 4.02 m x 2.42 m | 9 m2       | Yes                    |

## 44 Floor 3 - Bedroom

Dimensions: 4.02 m x 2.42

m

Area: 9 m2

Counted as Living Area: Yes

Heated: Yes Finished: Yes Enclosed: Yes Contiguous:

Yes