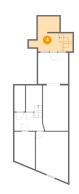

## 1 - Room

Dimensions: 3.44 m x 3.55

m

**Area**: 12 m2

Counted as Living Area: No

Heated: Yes Finished: Yes Enclosed: Yes Contiguous:

No

Permitted: Yes Wet Space: No Addition: No Conversion: No