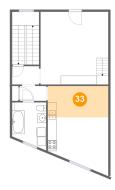

#### Floor 6 - Living Room

Dimensions: 4.22 m x 2.19

Area: 9 m2

Counted as Living Area: Yes

Heated: Yes Finished: Yes Enclosed: Yes

Contiguous:

Yes

Permitted: Yes Wet Space: No Addition: No Conversion: No