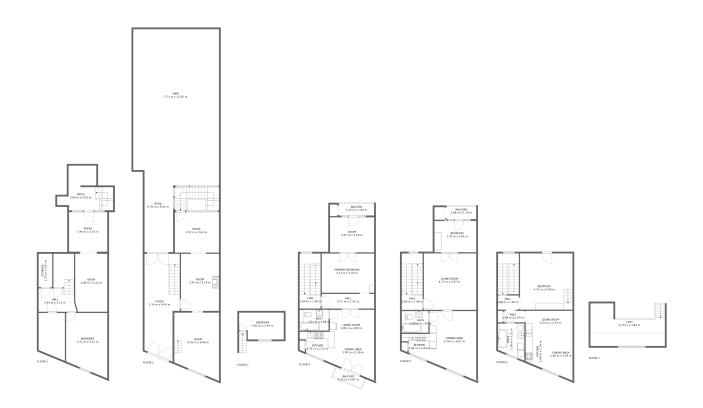

#### **Room Dimensions**

Floor 1 Total sqm: 89 Living area: 0

| # | Room name   | Dimensions      | Area (sqm) | Counted as Living Area |
|---|-------------|-----------------|------------|------------------------|
| 1 | Room        | 3.44 m x 3.55 m | 12 m2      | No                     |
| 2 | Crawl Space | 2.37 m x 3.83 m | 9 m2       | No                     |
| 3 | Basement    | 3.71 m x 5.13 m | 19 m2      | No                     |
| 4 | Patio       | 3.84 m x 4.03 m | 14 m2      | No                     |
| 5 | Storage     | 1.23 m x 3.01 m | 4 m2       | No                     |
| 6 | Hall        | 3.41 m x 2.11 m | 13 m2      | No                     |
| 7 | Room        | 2.89 m x 5.22 m | 15 m2      | No                     |

#### **Room Dimensions**

Floor 2 Total sqm: 120 Living area: 91

| #  | Room name | Dimensions       | Area (sqm) | Counted as Living Area |
|----|-----------|------------------|------------|------------------------|
| 8  | Room      | 4.02 m x 6.00 m  | 21 m2      | Yes                    |
| 9  | Yard      | 7.71 m x 12.65 m | 93 m2      | No                     |
| 10 | Room      | 3.42 m x 5.14 m  | 18 m2      | Yes                    |
| 11 | Patio     | 6.70 m x 8.02 m  | 29 m2      | No                     |
| 12 | Room      | 3.97 m x 3.63 m  | 14 m2      | Yes                    |
| 13 | Foyer     | 3.16 m x 9.49 m  | 27 m2      | Yes                    |

#### **Room Dimensions**

Floor 3 Total sqm: 11 Living area: 11

| #  | Room name | Dimensions      | Area (sqm) | Counted as Living Area |
|----|-----------|-----------------|------------|------------------------|
| 14 | Bedroom   | 4.02 m x 2.42 m | 9 m2       | Yes                    |

#### **Room Dimensions**

Floor 4 Total sqm: 87 Living area: 80

| #  | Room name       | Dimensions      | Area (sqm) | Counted as Living Area |
|----|-----------------|-----------------|------------|------------------------|
| 15 | Bath            | 2.61 m x 1.88 m | 5 m2       | Yes                    |
| 16 | Dining Area     | 3.99 m x 3.28 m | 11 m2      | Yes                    |
| 17 | Balcony         | 2.74 m x 0.87 m | 3 m2       | No                     |
| 18 | Hall            | 1.89 m x 1.26 m | 9 m2       | Yes                    |
| 19 | Kitchen         | 2.71 m x 2.72 m | 5 m2       | Yes                    |
| 20 | Room            | 3.97 m x 3.16 m | 13 m2      | Yes                    |
| 21 | Balcony         | 3.16 m x 1.05 m | 3 m2       | No                     |
| 22 | Living Room     | 3.99 m x 2.85 m | 11 m2      | Yes                    |
| 23 | Primary Bedroom | 4.71 m x 3.53 m | 17 m2      | Yes                    |
| 24 | Hall            | 4.71 m x 1.32 m | 6 m2       | Yes                    |

#### **Room Dimensions**

Floor 5 Total sqm: 83 Living area: 79

| #  | Room name   | Dimensions      | Area (sqm) | Counted as Living Area |
|----|-------------|-----------------|------------|------------------------|
| 25 | Balcony     | 2.68 m x 1.14 m | 3 m2       | No                     |
| 26 | Bedroom     | 3.76 m x 2.81 m | 11 m2      | Yes                    |
| 27 | Bath        | 2.40 m x 1.95 m | 5 m2       | Yes                    |
| 28 | Hall        | 1.89 m x 1.40 m | 10 m2      | Yes                    |
| 29 | Living Room | 4.71 m x 5.07 m | 24 m2      | Yes                    |
| 30 | Dining Area | 4.20 m x 6.07 m | 23 m2      | Yes                    |
| 31 | Kitchen     | 2.50 m x 2.44 m | 4 m2       | Yes                    |

#### **Room Dimensions**

Floor 6 Total sqm: 67 Living area: 59

| #  | Room name   | Dimensions      | Area (sqm) | Counted as Living Area |
|----|-------------|-----------------|------------|------------------------|
| 32 | Bedroom     | 4.72 m x 5.06 m | 16 m2      | Yes                    |
| 33 | Living Room | 4.22 m x 2.19 m | 9 m2       | Yes                    |
| 34 | Bath        | 2.38 m x 3.32 m | 7 m2       | Yes                    |
| 35 | Dining Area | 2.18 m x 3.64 m | 8 m2       | Yes                    |
| 36 | Kitchen     | 2.04 m x 2.76 m | 6 m2       | Yes                    |
| 37 | Hall        | 1.84 m x 1.04 m | 2 m2       | Yes                    |
| 38 | Hall        | 1.88 m x 1.28 m | 2 m2       | Yes                    |

#### **Room Dimensions**

Floor 7 Total sqm: 20 Living area: 12

| #  | Room name | Dimensions      | Area (sqm) | Counted as Living Area |
|----|-----------|-----------------|------------|------------------------|
| 39 | Loft      | 6.70 m x 3.84 m | 12 m2      | Yes                    |