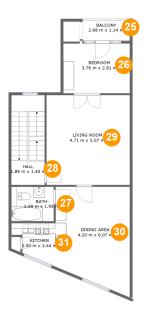

#### **Room Dimensions**

Floor 5 Total sqm: 83 Living area: 79

| #  | Room name   | Dimensions      | Area (sqm) | Counted as Living Area |
|----|-------------|-----------------|------------|------------------------|
| 25 | Balcony     | 2.68 m x 1.14 m | 3 m2       | No                     |
| 26 | Bedroom     | 3.76 m x 2.81 m | 11 m2      | Yes                    |
| 27 | Bath        | 2.40 m x 1.95 m | 5 m2       | Yes                    |
| 28 | Hall        | 1.89 m x 1.40 m | 10 m2      | Yes                    |
| 29 | Living Room | 4.71 m x 5.07 m | 24 m2      | Yes                    |
| 30 | Dining Area | 4.20 m x 6.07 m | 23 m2      | Yes                    |
| 31 | Kitchen     | 2.50 m x 2.44 m | 4 m2       | Yes                    |

# Floor 5 - Balcony

Dimensions: 2.68 m x 1.14

m

Area: 3 m2

Counted as Living Area: No

Heated: No Finished: Yes Enclosed: No Contiguous:

Yes

Permitted: Yes Wet Space: No Addition: No Conversion: No

#### 26 Floor 5 - Bedroom

Dimensions: 3.76 m x 2.81

m

**Area**: 11 m2

Counted as Living Area: Yes

Heated: Yes Finished: Yes Enclosed: Yes Contiguous:

Yes

#### Floor 5 - Bath

Dimensions: 2.40 m x 1.95

Area: 5 m2

Counted as Living Area: Yes

Heated: Yes Finished: Yes Enclosed: Yes

**Contiguous:** 

Yes

Permitted: Yes Wet Space: Yes Addition: No Conversion: No

#### Floor 5 - Hall

Dimensions: 1.89 m x 1.40

**Area**: 10 m2

Counted as Living Area: Yes

Heated: Yes Finished: Yes Enclosed: Yes

**Contiguous:** 

Yes

Permitted: Yes Wet Space: No Addition: No Conversion: No.

#### 🤒 **Floor 5 -** Living Room

Dimensions: 4.71 m x 5.07

Area: 24 m2

Counted as Living Area: Yes

Heated: Yes Finished: Yes Enclosed: Yes

Contiguous:

Yes

# 30 Floor 5 - Dining Area

Dimensions: 4.20 m x 6.07

m

**Area**: 23 m2

Counted as Living Area: Yes

Heated: Yes Finished: Yes Enclosed: Yes

**Contiguous:** 

Yes

Permitted: Yes Wet Space: No Addition: No Conversion: No

## Floor 5 - Kitchen

Dimensions: 2.50 m x 2.44

m

Area: 4 m2

Counted as Living Area: Yes

Heated: Yes Finished: Yes Enclosed: Yes Contiguous:

Yes

Permitted: Yes Wet Space: No Addition: No Conversion: No