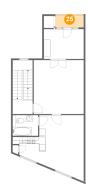

## Ploor 2 - Room

Dimensions: 3.97 m x 3.63

m

**Area**: 14 m2

Counted as Living Area: Yes

Heated: Yes Finished: Yes Enclosed: Yes

**Contiguous:** 

Yes

Permitted: Yes Wet Space: No Addition: No Conversion: No