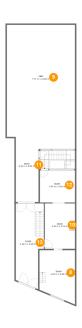

#### **Room Dimensions**

Floor 2 Total sqm: 120 Living area: 91

| #  | Room name | Dimensions       | Area (sqm) | Counted as Living Area |
|----|-----------|------------------|------------|------------------------|
| 8  | Room      | 4.02 m x 6.00 m  | 21 m2      | Yes                    |
| 9  | Yard      | 7.71 m x 12.65 m | 93 m2      | No                     |
| 10 | Room      | 3.42 m x 5.14 m  | 18 m2      | Yes                    |
| 11 | Patio     | 6.70 m x 8.02 m  | 29 m2      | No                     |
| 12 | Room      | 3.97 m x 3.63 m  | 14 m2      | Yes                    |
| 13 | Foyer     | 3.16 m x 9.49 m  | 27 m2      | Yes                    |

Floor 2 - Room

Dimensions: 4.02 m x 6.00

Ш

**Area**: 21 m2

Counted as Living Area: Yes

Heated: Yes Finished: Yes Enclosed: Yes Contiguous:

Yes

**Dimensions:** 7.71 m x 12.65

m

**Area**: 93 m2

Counted as Living Area: No

Heated: No Finished: No Enclosed: No Contiguous:

Yes

Permitted: No Wet Space: No Addition: No Conversion: No

#### Floor 2 - Room

**Dimensions:** 3.42 m x 5.14

m

**Area**: 18 m2

Counted as Living Area: Yes

Heated: Yes Finished: Yes Enclosed: Yes Contiguous:

Yes

Permitted: Yes Wet Space: No Addition: No Conversion: No

## Floor 2 - Patio

Dimensions: 6.70 m x 8.02

m

Area: 29 m2

Counted as Living Area: No

Heated: No Finished: Yes Enclosed: No Contiguous:

Yes

## Ploor 2 - Room

Dimensions: 3.97 m x 3.63

m

**Area**: 14 m2

Counted as Living Area: Yes

Heated: Yes Finished: Yes Enclosed: Yes

**Contiguous:** 

Yes

# Floor 2 - Foyer

**Dimensions:** 3.16 m x 9.49

m

**Area**: 27 m2

Counted as Living Area: Yes

Heated: Yes Finished: Yes Enclosed: Yes Contiguous:

Yes

Permitted: Yes Wet Space: No Addition: No Conversion: No