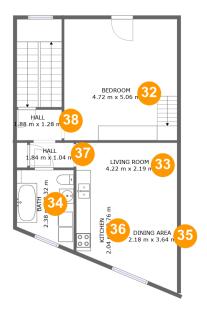

#### **Room Dimensions**

Floor 6 Total sqm: 67 Living area: 59

| #  | Room name   | Dimensions      | Area (sqm) | Counted as Living Area |
|----|-------------|-----------------|------------|------------------------|
| 32 | Bedroom     | 4.72 m x 5.06 m | 16 m2      | Yes                    |
| 33 | Living Room | 4.22 m x 2.19 m | 9 m2       | Yes                    |
| 34 | Bath        | 2.38 m x 3.32 m | 7 m2       | Yes                    |
| 35 | Dining Area | 2.18 m x 3.64 m | 8 m2       | Yes                    |
| 36 | Kitchen     | 2.04 m x 2.76 m | 6 m2       | Yes                    |
| 37 | Hall        | 1.84 m x 1.04 m | 2 m2       | Yes                    |
| 38 | Hall        | 1.88 m x 1.28 m | 2 m2       | Yes                    |

## Floor 6 - Bedroom

Dimensions: 4.72 m x 5.06

m

Area: 16 m2

Counted as Living Area: Yes

Heated: Yes Finished: Yes Enclosed: Yes Contiguous:

Yes

#### Floor 6 - Living Room

Dimensions: 4.22 m x 2.19

Area: 9 m2

Counted as Living Area: Yes

Heated: Yes Finished: Yes Enclosed: Yes

Contiguous:

Yes

Permitted: Yes Wet Space: No Addition: No Conversion: No

#### Floor 6 - Bath

Dimensions: 2.38 m x 3.32

Area: 7 m2

Counted as Living Area: Yes

Heated: Yes Finished: Yes Enclosed: Yes

**Contiguous:** 

Yes

Permitted: Yes Wet Space: Yes Addition: No Conversion: No.

## 🤨 **Floor 6 -** Dining Area

Dimensions: 2.18 m x 3.64

Area: 8 m2

Counted as Living Area: Yes

Heated: Yes Finished: Yes Enclosed: Yes Contiguous:

Yes

#### Floor 6 - Kitchen

Dimensions: 2.04 m x 2.76

n

Area: 6 m2

Counted as Living Area: Yes

Heated: Yes Finished: Yes Enclosed: Yes

**Contiguous:** 

Yes

Permitted: Yes Wet Space: No Addition: No Conversion: No

#### 37

#### Floor 6 - Hall

Dimensions: 1.84 m x 1.04

m

Area: 2 m2

Counted as Living Area: Yes

Heated: Yes Finished: Yes Enclosed: Yes

Contiguous:

Yes

#### Floor 6 - Hall

Dimensions: 1.88 m x 1.28

m

Area: 2 m2

Counted as Living Area: Yes

Heated: Yes Finished: Yes Enclosed: Yes

Contiguous:

Yes