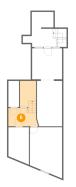

## 15 Floor 4 - Bath

Dimensions: 2.61 m x 1.88

m

Area: 5 m2

Counted as Living Area: Yes

Heated: Yes Finished: Yes Enclosed: Yes

Contiguous:

Yes

Permitted: Yes Wet Space: Yes Addition: No Conversion: No