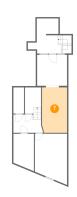

#### 26 Floor 5 - Bedroom

Dimensions: 3.76 m x 2.81

m

**Area**: 11 m2

Counted as Living Area: Yes

Heated: Yes Finished: Yes Enclosed: Yes Contiguous:

Yes