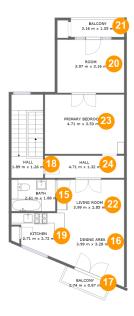

#### **Room Dimensions**

Floor 4 Total sqm: 87 Living area: 80

| #  | Room name       | Dimensions      | Area (sqm) | Counted as Living Area |
|----|-----------------|-----------------|------------|------------------------|
| 15 | Bath            | 2.61 m x 1.88 m | 5 m2       | Yes                    |
| 16 | Dining Area     | 3.99 m x 3.28 m | 11 m2      | Yes                    |
| 17 | Balcony         | 2.74 m x 0.87 m | 3 m2       | No                     |
| 18 | Hall            | 1.89 m x 1.26 m | 9 m2       | Yes                    |
| 19 | Kitchen         | 2.71 m x 2.72 m | 5 m2       | Yes                    |
| 20 | Room            | 3.97 m x 3.16 m | 13 m2      | Yes                    |
| 21 | Balcony         | 3.16 m x 1.05 m | 3 m2       | No                     |
| 22 | Living Room     | 3.99 m x 2.85 m | 11 m2      | Yes                    |
| 23 | Primary Bedroom | 4.71 m x 3.53 m | 17 m2      | Yes                    |
| 24 | Hall            | 4.71 m x 1.32 m | 6 m2       | Yes                    |

## 15 Floor 4 - Bath

Dimensions: 2.61 m x 1.88

m

Area: 5 m2

Counted as Living Area: Yes

Heated: Yes Finished: Yes Enclosed: Yes

Contiguous:

Yes

Permitted: Yes Wet Space: Yes Addition: No Conversion: No

# Floor 4 - Dining Area

Dimensions: 3.99 m x 3.28

m

**Area**: 11 m2

Counted as Living Area: Yes

Heated: Yes Finished: Yes Enclosed: Yes Contiguous:

Yes

Permitted: Yes Wet Space: No Addition: No Conversion: No

# Floor 4 - Balcony

Dimensions: 2.74 m x 0.87

m

Area: 3 m2

Counted as Living Area: No

Heated: No Finished: Yes Enclosed: No Contiguous:

Yes

#### Floor 4 - Hall

**Dimensions**: 1.89 m x 1.26

n

Area: 9 m2

Counted as Living Area: Yes

Heated: Yes Finished: Yes Enclosed: Yes

Contiguous:

Yes

Permitted: Yes Wet Space: No Addition: No Conversion: No

#### 10 Floor 4 - Kitchen

Dimensions: 2.71 m x 2.72

m

Area: 5 m2

Counted as Living Area: Yes

Heated: Yes Finished: Yes Enclosed: Yes Contiguous:

Yes

Permitted: Yes Wet Space: No Addition: No Conversion: No

## Floor 4 - Room

Dimensions: 3.97 m x 3.16

m

Area: 13 m2

Counted as Living Area: Yes

Heated: Yes Finished: Yes Enclosed: Yes Contiguous:

Yes

# 4 - Balcony

**Dimensions:** 3.16 m x 1.05

n

Area: 3 m2

Counted as Living Area: No

Heated: No Finished: Yes Enclosed: No Contiguous:

Yes

Permitted: Yes Wet Space: No Addition: No Conversion: No

# Floor 4 - Living Room

Dimensions: 3.99 m x 2.85

m

**Area**: 11 m2

Counted as Living Area: Yes

Heated: Yes Finished: Yes Enclosed: Yes

**Contiguous:** 

Yes

# <sup>23</sup> Floor 4 - Primary Bedroom

Dimensions: 4.71 m x 3.53

m

**Area**: 17 m2

Counted as Living Area: Yes

Heated: Yes Finished: Yes Enclosed: Yes

Contiguous:

Yes

## 24 Flo

#### Floor 4 - Hall

**Dimensions:** 4.71 m x 1.32

m

Area: 6 m2

Counted as Living Area: Yes

Heated: Yes Finished: Yes Enclosed: Yes

**Contiguous:** 

Yes