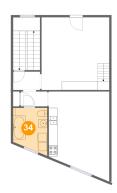

#### Floor 6 - Bath

Dimensions: 2.38 m x 3.32

Area: 7 m2

Counted as Living Area: Yes

Heated: Yes Finished: Yes Enclosed: Yes

**Contiguous:** 

Yes

Permitted: Yes Wet Space: Yes Addition: No Conversion: No.