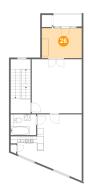

# Floor 2 - Foyer

**Dimensions:** 3.16 m x 9.49

m

**Area**: 27 m2

Counted as Living Area: Yes

Heated: Yes Finished: Yes Enclosed: Yes Contiguous:

Yes

Permitted: Yes Wet Space: No Addition: No Conversion: No