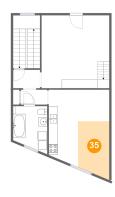

## 🤨 **Floor 6 -** Dining Area

Dimensions: 2.18 m x 3.64

Area: 8 m2

Counted as Living Area: Yes

Heated: Yes Finished: Yes Enclosed: Yes Contiguous:

Yes