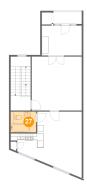

#### Floor 2 - Room

**Dimensions:** 3.42 m x 5.14

m

**Area**: 18 m2

Counted as Living Area: Yes

Heated: Yes Finished: Yes Enclosed: Yes Contiguous:

Yes

Permitted: Yes Wet Space: No Addition: No Conversion: No