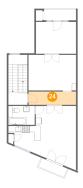

Floor 2 - Room

Dimensions: 4.02 m x 6.00

Ш

**Area**: 21 m2

Counted as Living Area: Yes

Heated: Yes Finished: Yes Enclosed: Yes Contiguous:

Yes

**Dimensions:** 7.71 m x 12.65

m

**Area**: 93 m2

Counted as Living Area: No

Heated: No Finished: No Enclosed: No Contiguous:

Yes

Permitted: No Wet Space: No Addition: No Conversion: No