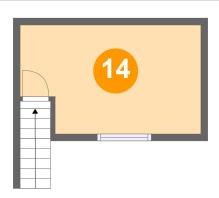

#### **Room Dimensions**

Floor 3 Total sqm: 11 Living area: 11

| #  | Room name | Dimensions      | Area (sqm) | Counted as Living Area |
|----|-----------|-----------------|------------|------------------------|
| 14 | Bedroom   | 4.02 m x 2.42 m | 9 m2       | Yes                    |

## 44 Floor 3 - Bedroom

Dimensions: 4.02 m x 2.42

m

Area: 9 m2

Counted as Living Area: Yes

Heated: Yes Finished: Yes Enclosed: Yes Contiguous:

Yes