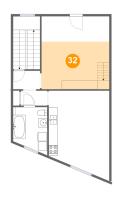

## Floor 6 - Bedroom

Dimensions: 4.72 m x 5.06

m

Area: 16 m2

Counted as Living Area: Yes

Heated: Yes Finished: Yes Enclosed: Yes Contiguous:

Yes